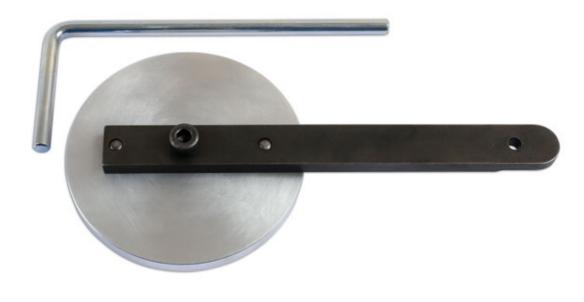

## **DCT Clutch Claw Alignment Tool**

The Ford and Volvo 6 speed dual clutch transmission is unique, incorporating a dog-clutch between the engine flywheel and the clutch mechanism. This dog-clutch must be properly aligned before the gearbox and clutch mechanism can be mated to the engine. This tool enable the clutch mechanism to be correctly aligned with the engine.

## **Additional Information**

- Ford applications: 6DCT 450 Gearbox found in C-Max, Fiesta, Focus, Galaxy, S-Max, Kuga, Mondeo and Transit Connect.
- Volvo applications: 6DCT 450 Gearbox found in C30, S40, V50, C70, V70, S80, S60 and V60.
- Equivalent to Ford OEM 308-757 and 303-1059; Volvo OEM 999 7368.
- For clutch housing removal tool, please see Laser Part No. 6661.
- · Made in Sheffield.